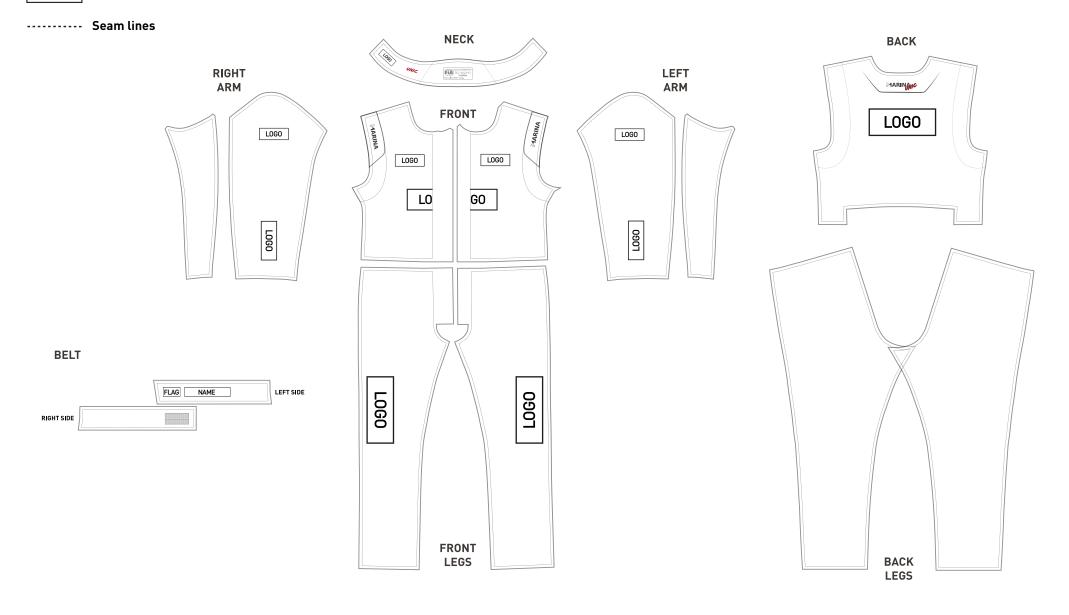

## **DESIGN PLACEMENT OF RACESUIT PARTS**

Placement of the parts to make the design

Use clipping masks to fit ilustrations inside pieces

To create the design join the principal pieces like that and make the suit design above the pattern, once finished use clipping masks to put the design inside each piece as shown below.