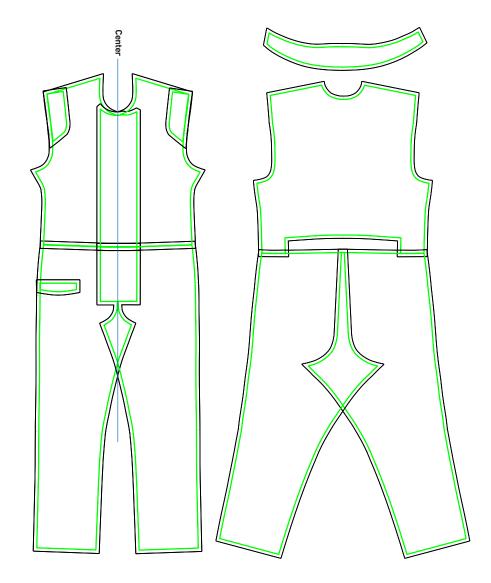

## **DESIGN PLACEMENT OF RACESUIT PARTS**

Placement of the parts to make the design

Use clipping masks to fit ilustrations inside pieces

To create the design join the principal pieces like that and make the suit design above the pattern, once finished use clipping masks to put the design inside each piece as shown below.