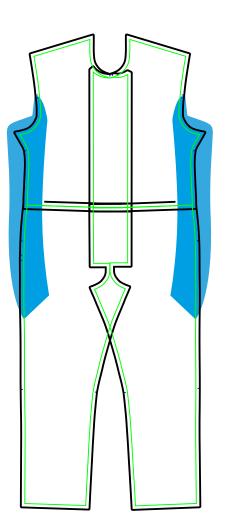

## **DESIGN PLACEMENT OF RACESUIT PARTS**

Placement of the parts to make the design

Use clipping masks to fit ilustrations inside pieces

To create the design join the principal pieces like that and make the suit design above the pattern, once finished use clipping masks to put the design inside each piece as shown below.