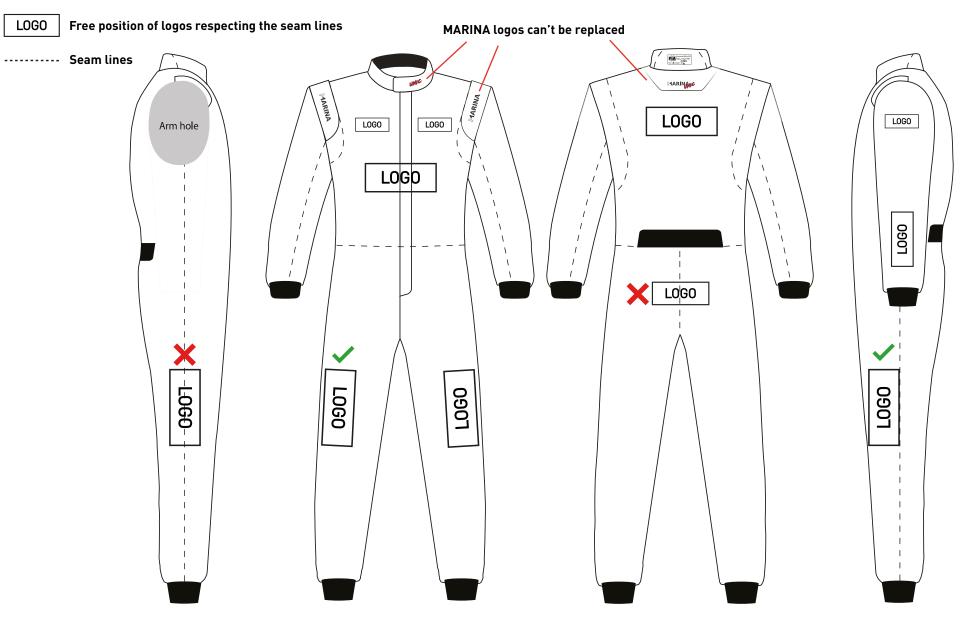

MONO MARINA UNIC FIA

Logos or complex ilustrations can't cross the lateral seam lines

LOGO Free position of logos respecting the seam lines